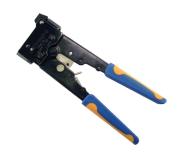

# Product Specifications

2-231652-1

Modular Plug Hand Tool with 8 Position Die, MP-88 Plugs, Black Dot

#### **Included Products**

2-231652-0 — Modular Plug Hand Tool without Dies

853400-1 — Modular Plug Die Only, 8 Position, MP-88 Plugs, Black Dot